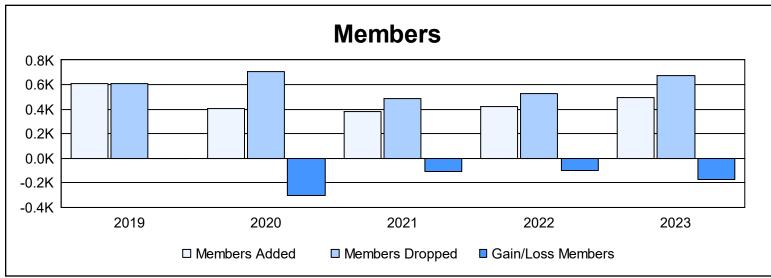

| Year      | New<br>Clubs | Dropped<br>Clubs | Gain/<br>Loss<br>Clubs | New<br>Members | Charter<br>Members | Reinstate<br>Members | Transfer<br>Members | Total<br>Member<br>Added | Total<br>Members<br>Dropped | Gain/<br>Loss<br>Members |
|-----------|--------------|------------------|------------------------|----------------|--------------------|----------------------|---------------------|--------------------------|-----------------------------|--------------------------|
| 2018-2019 | 4            | 7                | -3                     | 427            | 102                | 46                   | 33                  | 608                      | 610                         | -2                       |
| 2019-2020 | 3            | 7                | -4                     | 249            | 78                 | 60                   | 20                  | 407                      | 707                         | -300                     |
| 2020-2021 | 2            | 9                | -7                     | 247            | 54                 | 60                   | 19                  | 380                      | 485                         | -105                     |
| 2021-2022 | 2            | 4                | -2                     | 320            | 45                 | 52                   | 7                   | 424                      | 524                         | -100                     |
| 2022-2023 | 2            | 12               | -10                    | 404            | 58                 | 22                   | 14                  | 498                      | 675                         | -177                     |
| Average   | 3            | 8                | -5                     | 329            | 67                 | 48                   | 19                  | 463                      | 600                         | -137                     |