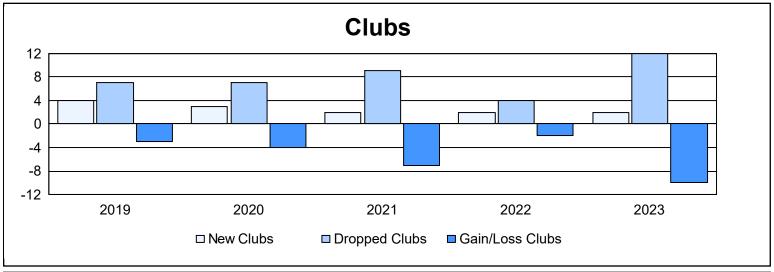

| Year      | New<br>Clubs | Dropped<br>Clubs | Gain/<br>Loss<br>Clubs | New<br>Members | Charter<br>Members | Reinstate<br>Members | Transfer<br>Members | Total<br>Member<br>Added | Total<br>Members<br>Dropped | Gain/<br>Loss<br>Members |
|-----------|--------------|------------------|------------------------|----------------|--------------------|----------------------|---------------------|--------------------------|-----------------------------|--------------------------|
| 2018-2019 | 4            | 7                | -3                     | 427            | 102                | 46                   | 33                  | 608                      | 610                         | -2                       |
| 2019-2020 | 3            | 7                | -4                     | 249            | 78                 | 60                   | 20                  | 407                      | 707                         | -300                     |
| 2020-2021 | 2            | 9                | -7                     | 247            | 54                 | 60                   | 19                  | 380                      | 485                         | -105                     |
| 2021-2022 | 2            | 4                | -2                     | 320            | 45                 | 52                   | 7                   | 424                      | 524                         | -100                     |
| 2022-2023 | 2            | 12               | -10                    | 404            | 58                 | 22                   | 14                  | 498                      | 675                         | -177                     |
| Average   | 3            | 8                | -5                     | 329            | 67                 | 48                   | 19                  | 463                      | 600                         | -137                     |